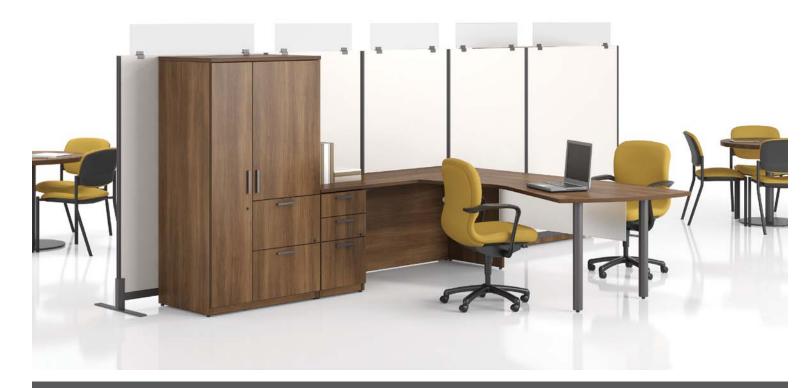

#### Morpheo Adapts to Your Needs

You can, for example, add rails to accommodate accessory holders, such as our horizonta and vertical document trays to your workstation; you can even add electrical modules to plug in all your various devices and equipment. It's as simple as that!

Morpheo collaborative-type configuration, Natural Maple finish, with steel lateral filing/storage units in a Metallic Silver finish, with a laminate top for perfect harmony. Rails and accessory trays, Silver finish. Electrical modules on work surfaces. Affinity seating by United Chair.