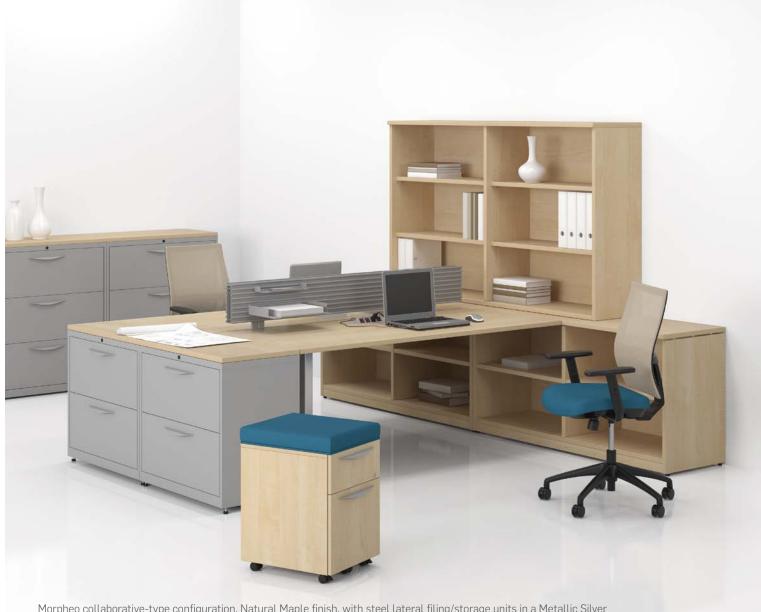

Morpheo collaborative-type configuration, Natural Maple finish, with steel lateral filing/storage units in a Metallic Silver finish, with a laminate top for perfect harmony. Rails and accessory trays, Silver finish. Electrical modules on work surfaces. Affinity seating by United Chair.