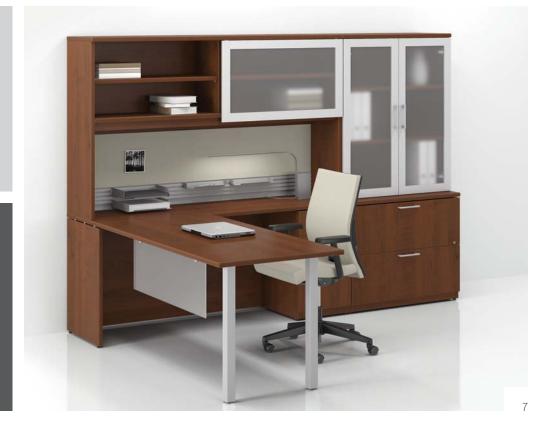

For a functional wraparound signature look, choose our ellipse table with an asymmetrical return. Shown here: Morpheo furniture with Natural Maple and Anthracite Grey finishes. Onyx seating by United Chair.