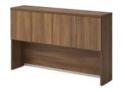

The addition of large storage units with drawers and translucent doors makes this workstation very functional. Morpheo furniture, Cherry finish, and anodized aluminium kickplate. Fortune seating by United Chair.