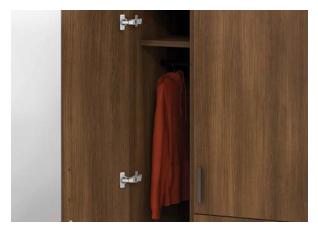

The addition of large storage units with drawers and translucent doors makes this workstation very functional. Morpheo furniture, Cherry finish, and anodized aluminium kickplate. Fortune seating by United Chair.