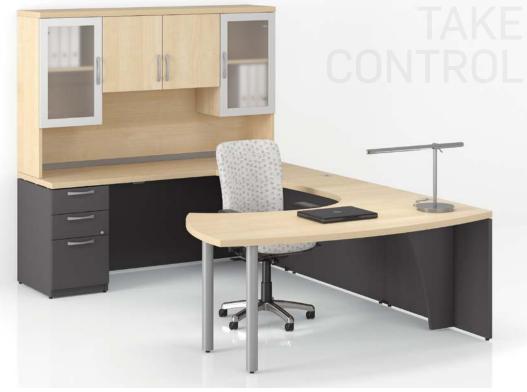

Morpheo



### CONTEMPORARY

Morpheo: In perfect harmony > Contemporary lines, distinctive finish, spacious work surfaces: a quick glance is all you need to appreciate the beauty of this collection. With nearly unlimited configuration possibilities, this collection will shape your environment to suit your own personal style. Selecting Morpheo will definitely give you an elegant and efficient workspace, perfectly tailored to your needs.



The addition of large storage units with drawers and translucent doors makes this workstation very functional. Morpheo furniture, Cherry finish, and anodized aluminium kickplate. Fortune seating by United Chair.





For a functional wraparound signature look, choose our ellipse table with an asymmetrical return. Shown here: Morpheo furniture with Natural Maple and Anthracite Grey finishes. Onyx seating by United Chair.

## COLLABORATIVE





#### Morpheo Adapts to Your Needs

You can, for example, add rails to accommodate accessory holders, such as our horizonta and vertical document trays to your workstation; you can even add electrical modules to plug in all your various devices and equipment. It's as simple as that!



Morpheo collaborative-type configuration, Natural Maple finish, with steel lateral filing/storage units in a Metallic Silver finish, with a laminate top for perfect harmony. Rails and accessory trays, Silver finish. Electrical modules on work surfaces. Affinity seating by United Ch