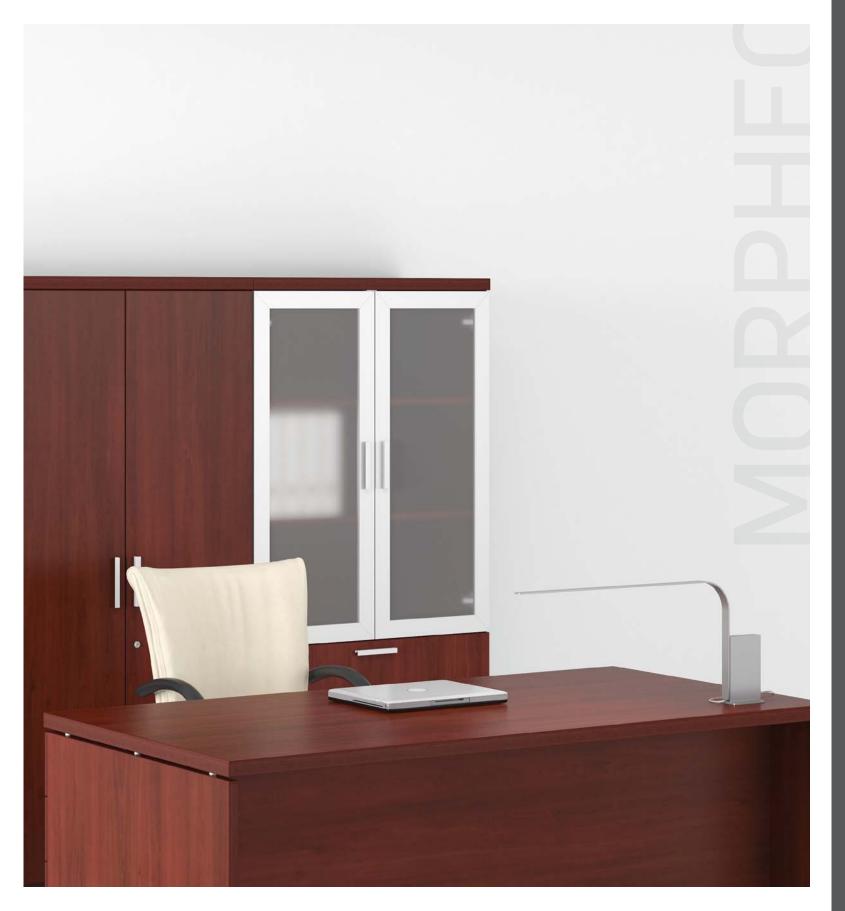

A very fashionable configuration! Morpheo furniture, Classic Maroon finish with translucent acrylic doors and modesty panel. Legs, rail and accessory holders, Silver finish. Uphostered tackboard. Saggio seating by United Chair.