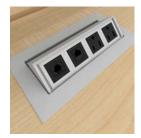

#### Morpheo Adapts to Your Needs

You can, for example, add rails to accommodate accessory holders, such as our horizonta and vertical document trays to your workstation; you can even add electrical modules to plug in all your various devices and equipment. It's as simple as that!

Morpheo collaborative-type configuration, Natural Maple finish, with steel lateral filing/storage units in a Metallic Silver finish, with a laminate top for perfect harmony. Rails and accessory trays, Silver finish. Electrical modules on work surfaces. Affinity seating by United Chair.