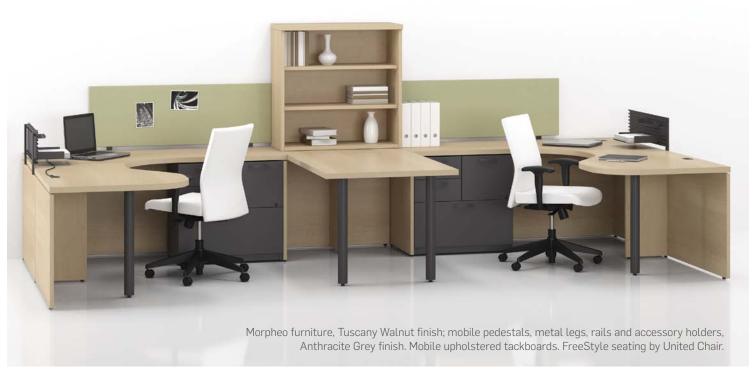

## HARMONY

Sophistication Blends in with Functionality

Morpheo furniture, Classic Chocolate and Willow Grey finishes; electrical module fixed to the work surface; mobile pedestal (optional upholstered cushion). Affinity seating by United Chair.