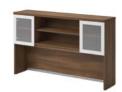

The addition of large storage units with drawers and translucent doors makes this workstation very functional. Morpheo furniture, Cherry finish, and anodized aluminium kickplate. Fortune seating by United Chair.