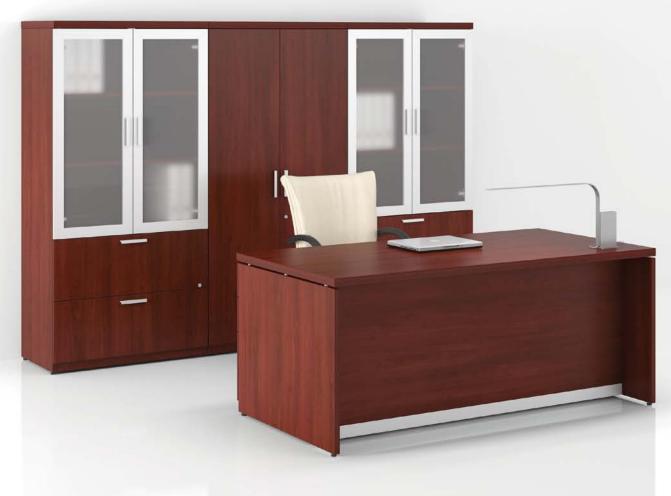

A very fashionable configuration! Morpheo furniture, Classic Maroon finish with translucent acrylic doors and modesty panel. Legs, rail and accessory holders, Silver finish. Uphostered tackboard. Saggio seating by United Chair.