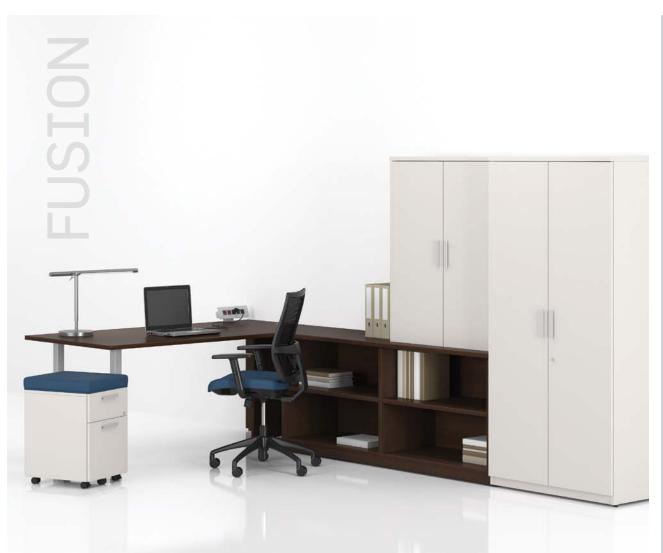

The addition of large storage units with drawers and translucent doors makes this workstation very functional. Morpheo furniture, Cherry finish, and anodized aluminium kickplate. Fortune seating by United Chair.