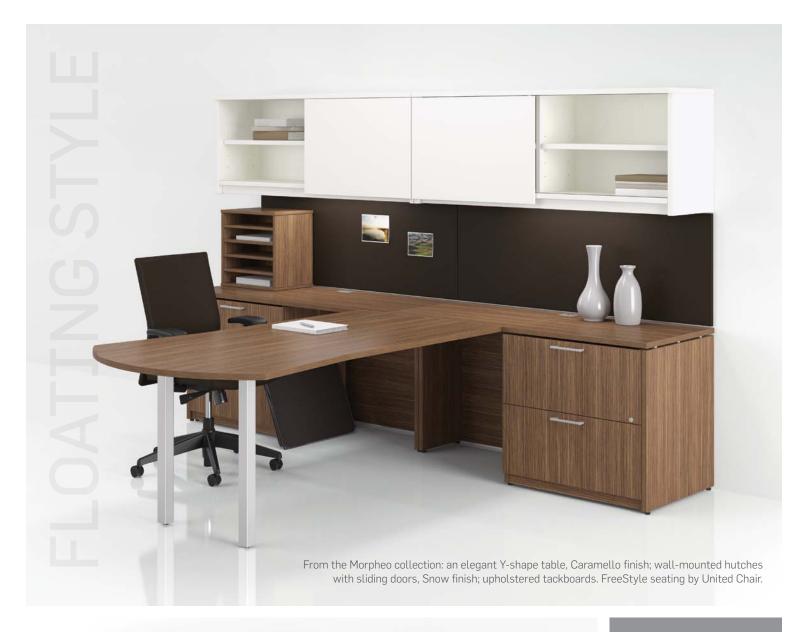

#### Morpheo Adapts to Your Needs

You can, for example, add rails to accommodate accessory holders, such as our horizonta and vertical document trays to your workstation; you can even add electrical modules to plug in all your various devices and equipment. It's as simple as that!

Morpheo collaborative-type configuration, Natural Maple finish, with steel lateral filing/storage units in a Metallic Silver finish, with a laminate top for perfect harmony. Rails and accessory trays, Silver finish. Electrical modules on work surfaces. Affinity seating by United Chair.