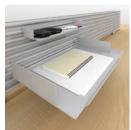

#### Morpheo Adapts to Your Needs

You can, for example, add rails to accommodate accessory holders, such as our horizonta and vertical document trays to your workstation; you can even add electrical modules to plug in all your various devices and equipment. It's as simple as that!