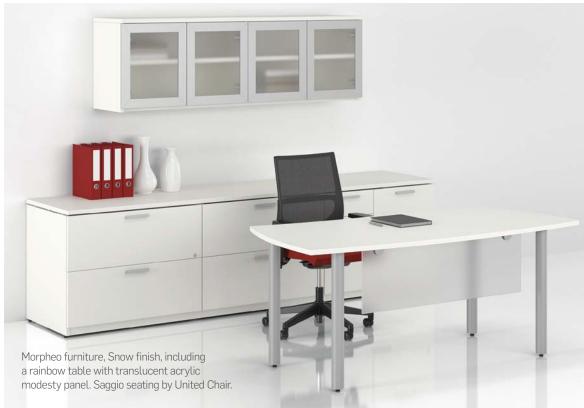

ction of handles, legs, etc.

And that's not all! With Morpheo, your dreams are shaping up. You can now have your very own ergonomic furniture with spacious work surfaces, either contemporary or wraparound functionality, a signature floating top profile and numerous storage options. Just by adding PanGram laminate panels and acrylic screens, you will create privacy without compromising style.

Go for it: Take control of your own world





### SHAPE YOUR OWN ENVIRONMENT



Morpheo workstation with boomerang table, Hazelnut finish; PanGram panels, Willow Grey; acrylic translucent screens. Small QUORUM MULTICONFERENCE tables with a disc-shaped base, Anthracite Grey finish, are added to this ensemble. Brylee seating by United Chair.

## HARMONY



Sophistication Blends in with Functionality





Morpheo furniture, Classic Chocolate and Willow Grey finishes; electrical module fixed to the work surface; mobile pedestal (optional upholstered cushion). Affinity seating by United Chair.

A very fashionable configuration! Morpheo furniture, Classic Maroon finish with translucent acrylic doors and modesty panel. Legs, rail and accessory holders, Silver finish. Uphostered tackboard. Saggio seating by United Chair.



# Printed in Canada - © Groupe Lacasse 2012

### MUKHEU

#### Morpheo



MNNZS-MF HZN



MNNAS-P1818URL HZN



MNNKS-P1518CUFL HZN



MNNCS-PB242449 HZN



M1NNN-EB724416 HZN



M1NNN-EB724416 HZN + MNNNN-LGC-TK4272



M5NNS-E724416P HZN



M5NNS-E0723616T HZN



M5NCS-F4272FA HZN



HANDLES











M5NNS-CDM724818 HZN















#### Office Furniture Solutions

Fo